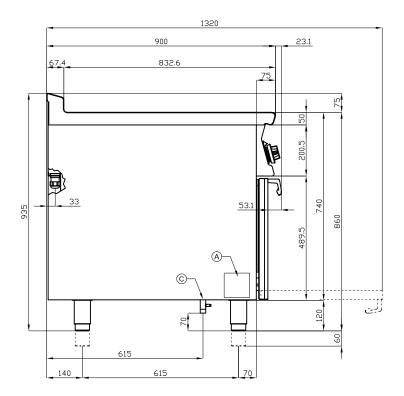

## 90 IPERLOTUS **ELECTRIC SOLID TOP WITH OVEN**

|--|

MODEL: TPFV-98ET

**DIMENSIONS:** cm. 80x 90x 90h

**ELECTRIC POWER:** 18,92 kW 400V~3N **VOLTAGE:** FREQUENCY: 50/60 Hz

180 kg: 0.894 m³:

mm: 830x970x1110