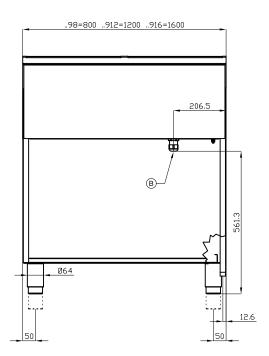

## 90 IPERLOTUS **ELECTRIC SOLID TOP WITH OVEN**

|--|

MODEL: TPFV-98ET

**DIMENSIONS:** cm. 80x 90x 90h

**ELECTRIC POWER:** 18,92 kW 400V~3N **VOLTAGE:** FREQUENCY: 50/60 Hz

180 kg: 0.894 m³:

mm: 830x970x1110