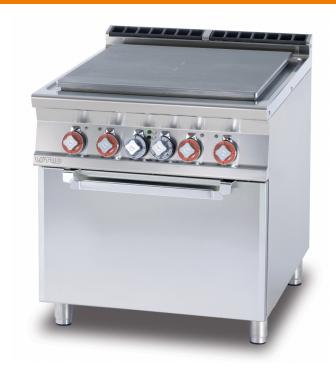

## 90 IPERLOTUS **ELECTRIC SOLID TOP WITH OVEN**

Solid top on electric fan oven cm. 55x36x34h, temp: 50÷300°C, with 1 grid cm.53x32,5 GN1/1 - Plate cm. 70x68 4 zones (included 1 Head end filler strip mod.TPA-9)

Construction - Fabricated using CrNi 18/10 AISI 304 grade Stainless Steel Scotch-Brite Satin polish Finish, incorporating 2mm thick worktop, rounded edges, chromed details and rear splash back. Knobs with waterproof grades IPX5. Model - Professional Electric Solid Top with Static or Ventilated Electric Oven. 20mm thick chrome-molibdeno top for the best in heat conductivity. Four position thermostatic control to 450degC. Large GN 1/1 Ventilated Oven and large GN 2/1 Static Oven with wide doors and timers. Maintenance - All serviceable parts are accessible by the easy removal of front control panel. Fittings -Appliance is supplied with adjustable feet.