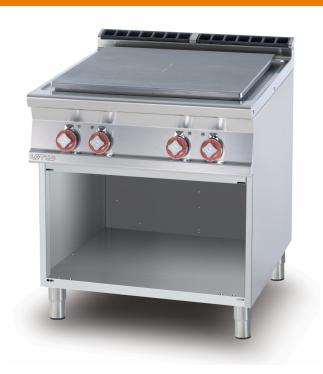

## 90 IPERLOTUS **ELECTRIC SOLID TOP**

Solid top on open unit - Plate cm. 70x68 (included 1 Head end filler strip mod.TPA-9)

Construction - Fabricated using CrNi 18/10 AISI 304 grade Stainless Steel Scotch-Brite Satin polish Finish, incorporating 2mm thick worktop, rounded edges, chromed details and rear splash back. Knobs with waterproof grades IPX5. Model - Professional Electric Solid Top on open cabinet. 20mm thick chrome-molibdeno top for the best in heat conductivity. Four position thermostatic control to 450degC. Maintenance - All serviceable parts are accessible by the easy removal of front control panel. Fittings - Appliance is supplied with adjustable feet. Doors not included.