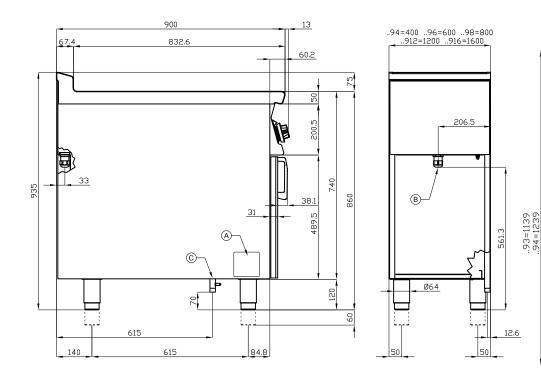

## 90 IPERLOTUS **ELECTRIC SOLID TOP**

| Α | Data plate | В | Electrical connection |  |
|---|------------|---|-----------------------|--|
|   |            |   |                       |  |

MODEL: TP-98ET

**DIMENSIONS:** cm. 80x 90x 90h

**ELECTRIC POWER:** 13,6 kW 400V~3N **VOLTAGE:** FREQUENCY: 50/60 Hz

kg: 114 0.894 m³: mm: 830x970x1110

906

40

E